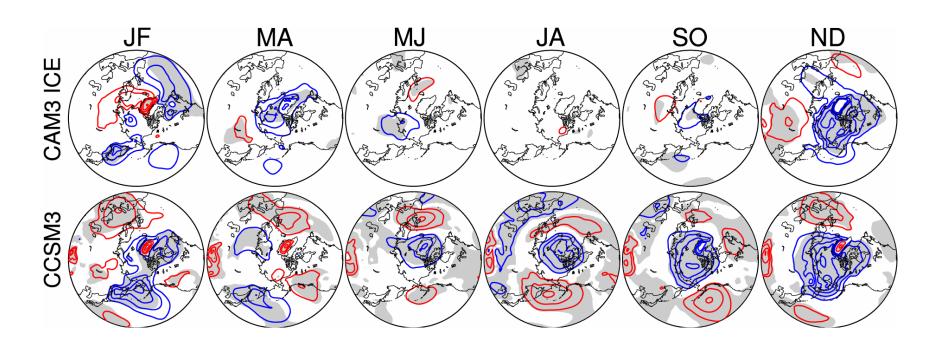

Climate Response to Future Arctic Sea Ice Loss Clara Deser, Bob Tomas, Dave Lawrence, Mike Alexander (J. Climate, Jan 2010)



#### Climate Response to Future Arctic Sea Ice Loss

Clara Deser, Bob Tomas, Dave Lawrence, Mike Alexander (J. Climate, Jan 2010)



#### **CCSM3** Sea Ice Concentration



### Arctic Surface Energy Flux Response





### Air Temperature Response: Vertical Structure



December





#### Sea Level Pressure Response



Contour interval = 1 hPa (blue < 0; red > 0)

# Terrestrial Air Temperature Response: CAM3 Sea Ice vs. Snow Experiments

# Terrestrial Air Temperature Response: CAM3 Sea Ice vs. Snow Experiments





## Thank You

### Precipitation and Snow Depth Responses