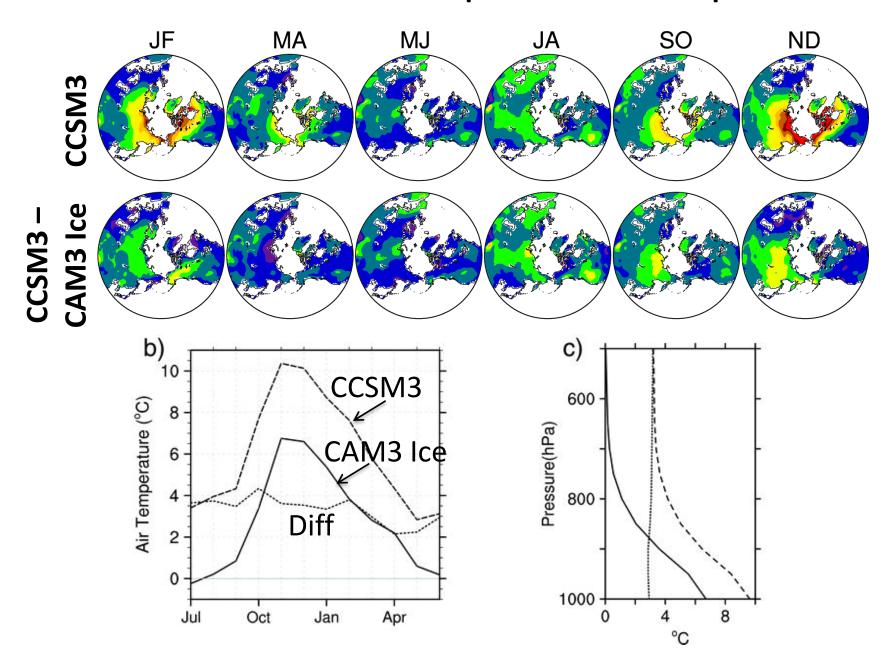

Climate Response to Future Arctic Sea Ice Loss Clara Deser, Bob Tomas, Dave Lawrence, Mike Alexander (J. Climate, Jan 2010)



#### Climate Response to Future Arctic Sea Ice Loss

Clara Deser, Bob Tomas, Dave Lawrence, Mike Alexander (J. Climate, Jan 2010)



#### **CCSM3** Sea Ice Concentration



### Arctic Surface Energy Flux Response





### Air Temperature Response: Vertical Structure



December





#### Sea Level Pressure Response



Contour interval = 1 hPa (blue < 0; red > 0)

# Terrestrial Air Temperature Response: CAM3 Sea Ice vs. Snow Experiments

# Terrestrial Air Temperature Response: CAM3 Sea Ice vs. Snow Experiments





## Thank You

### Precipitation and Snow Depth Responses