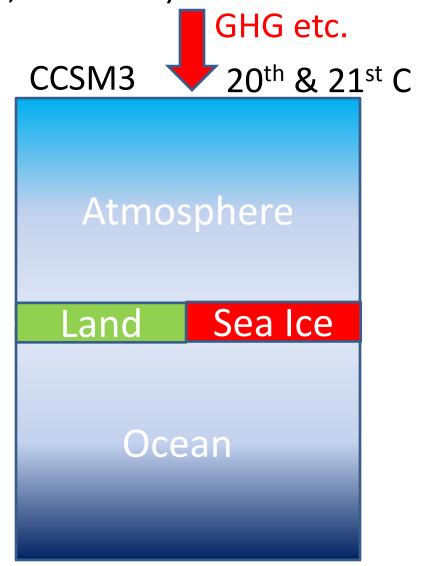

Climate Response to Future Arctic Sea Ice Loss Clara Deser, Bob Tomas, Dave Lawrence, Mike Alexander (J. Climate, Jan 2010)

#### Climate Response to Future Arctic Sea Ice Loss

Clara Deser, Bob Tomas, Dave Lawrence, Mike Alexander (J. Climate, Jan 2010)