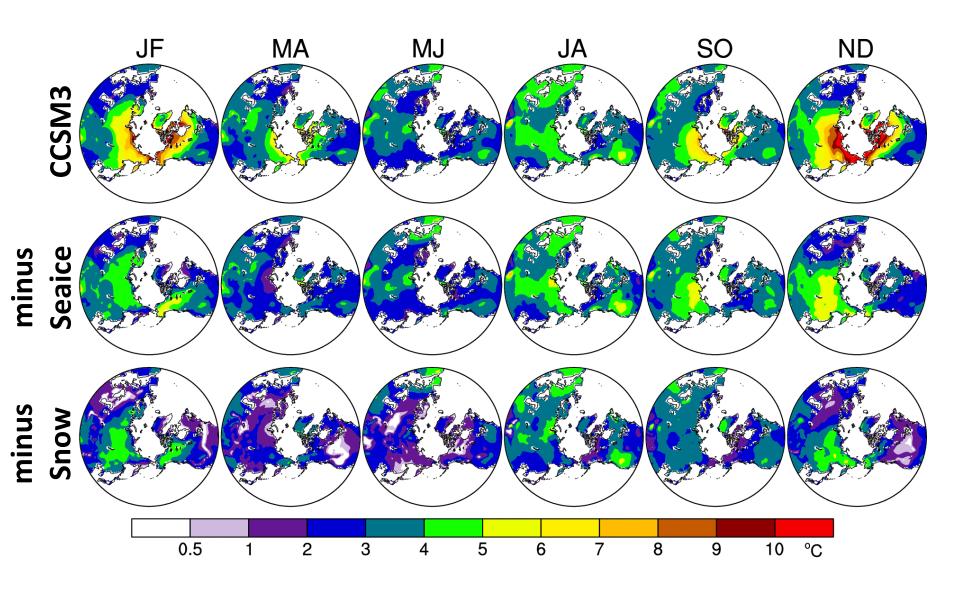

Climate Response to Future Arctic Sea Ice Loss Clara Deser, Bob Tomas, Dave Lawrence, Mike Alexander (J. Climate, Jan 2010)



#### Climate Response to Future Arctic Sea Ice Loss

Clara Deser, Bob Tomas, Dave Lawrence, Mike Alexander (J. Climate, Jan 2010)



#### **CCSM3** Sea Ice Concentration



### Arctic Surface Energy Flux Response





### Air Temperature Response: Vertical Structure



December





#### Sea Level Pressure Response



Contour interval = 1 hPa (blue < 0; red > 0)

# Terrestrial Air Temperature Response: CAM3 Sea Ice vs. Snow Experiments

# Terrestrial Air Temperature Response: CAM3 Sea Ice vs. Snow Experiments





## Thank You

### Precipitation and Snow Depth Responses