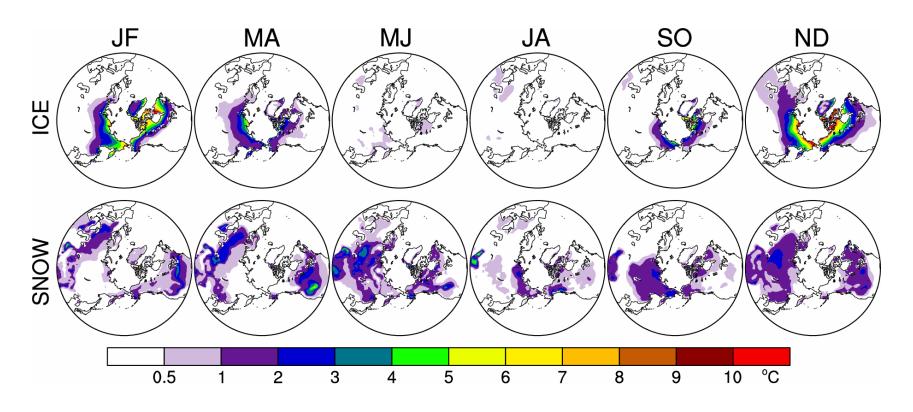

Climate Response to Future Arctic Sea Ice Loss Clara Deser, Bob Tomas, Dave Lawrence, Mike Alexander (J. Climate, Jan 2010)



#### Climate Response to Future Arctic Sea Ice Loss

Clara Deser, Bob Tomas, Dave Lawrence, Mike Alexander (J. Climate, Jan 2010)



#### **CCSM3** Sea Ice Concentration



### Arctic Surface Energy Flux Response





### Air Temperature Response: Vertical Structure



December





#### Sea Level Pressure Response



Contour interval = 1 hPa (blue < 0; red > 0)

# Terrestrial Air Temperature Response: CAM3 Sea Ice vs. Snow Experiments

# Terrestrial Air Temperature Response: CAM3 Sea Ice vs. Snow Experiments





## Thank You

### Precipitation and Snow Depth Responses