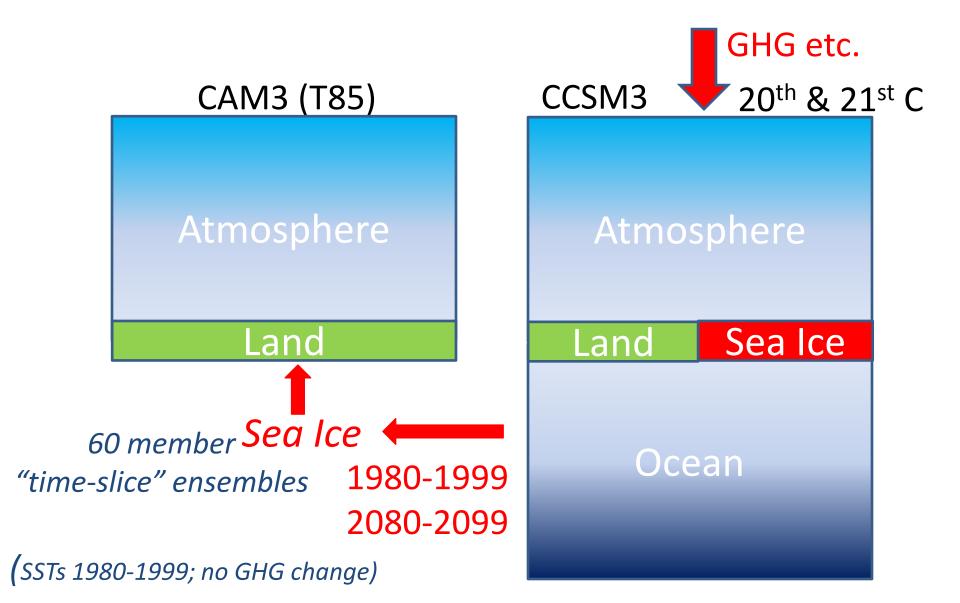

Climate Response to Future Arctic Sea Ice Loss Clara Deser, Bob Tomas, Dave Lawrence, Mike Alexander (J. Climate, Jan 2010)

#### Climate Response to Future Arctic Sea Ice Loss

Clara Deser, Bob Tomas, Dave Lawrence, Mike Alexander (J. Climate, Jan 2010)