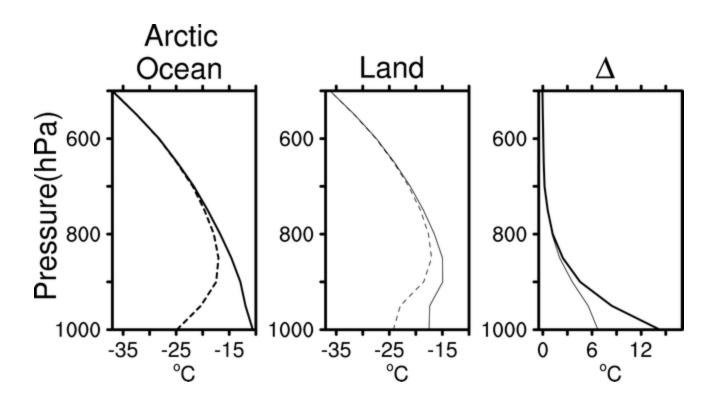

Climate Response to Future Arctic Sea Ice Loss Clara Deser, Bob Tomas, Dave Lawrence, Mike Alexander (J. Climate, Jan 2010)



#### Climate Response to Future Arctic Sea Ice Loss

Clara Deser, Bob Tomas, Dave Lawrence, Mike Alexander (J. Climate, Jan 2010)



#### **CCSM3** Sea Ice Concentration



### Arctic Surface Energy Flux Response





### Air Temperature Response: Vertical Structure



December





#### Sea Level Pressure Response



Contour interval = 1 hPa (blue < 0; red > 0)

# Terrestrial Air Temperature Response: CAM3 Sea Ice vs. Snow Experiments

# Terrestrial Air Temperature Response: CAM3 Sea Ice vs. Snow Experiments





## Thank You

### Precipitation and Snow Depth Responses