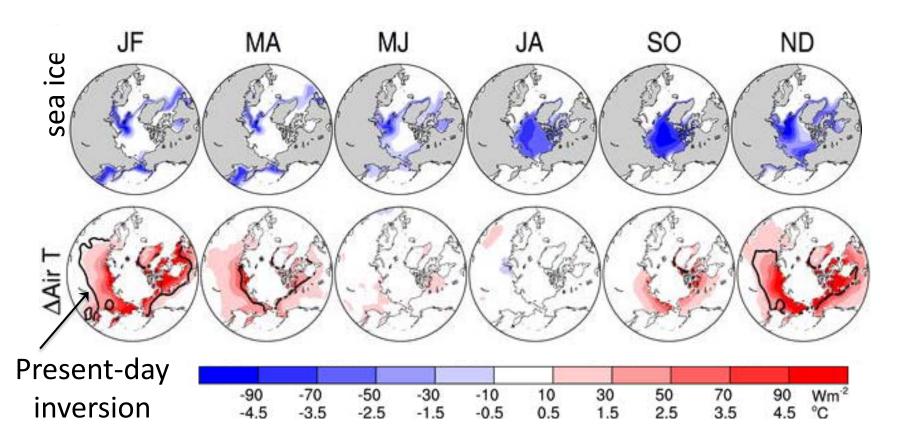

Climate Response to Future Arctic Sea Ice Loss Clara Deser, Bob Tomas, Dave Lawrence, Mike Alexander (J. Climate, Jan 2010)



#### Climate Response to Future Arctic Sea Ice Loss

Clara Deser, Bob Tomas, Dave Lawrence, Mike Alexander (J. Climate, Jan 2010)



#### **CCSM3** Sea Ice Concentration



### Arctic Surface Energy Flux Response





### Air Temperature Response: Vertical Structure



December





#### Sea Level Pressure Response



Contour interval = 1 hPa (blue < 0; red > 0)

# Terrestrial Air Temperature Response: CAM3 Sea Ice vs. Snow Experiments

# Terrestrial Air Temperature Response: CAM3 Sea Ice vs. Snow Experiments





## Thank You

### Precipitation and Snow Depth Responses