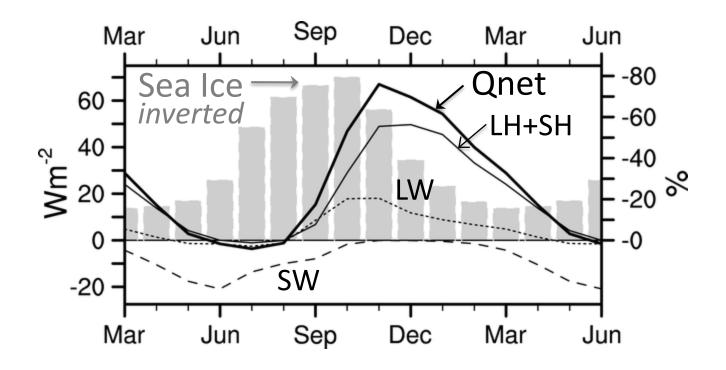

Climate Response to Future Arctic Sea Ice Loss Clara Deser, Bob Tomas, Dave Lawrence, Mike Alexander (J. Climate, Jan 2010)



#### Climate Response to Future Arctic Sea Ice Loss

Clara Deser, Bob Tomas, Dave Lawrence, Mike Alexander (J. Climate, Jan 2010)



#### **CCSM3** Sea Ice Concentration



### Arctic Surface Energy Flux Response





### Air Temperature Response: Vertical Structure



December





#### Sea Level Pressure Response



Contour interval = 1 hPa (blue < 0; red > 0)

# Terrestrial Air Temperature Response: CAM3 Sea Ice vs. Snow Experiments

# Terrestrial Air Temperature Response: CAM3 Sea Ice vs. Snow Experiments





## Thank You

### Precipitation and Snow Depth Responses