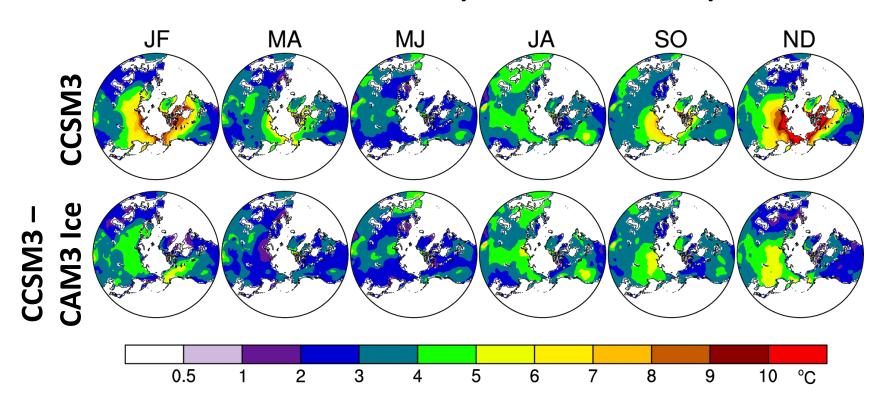

Climate Response to Future Arctic Sea Ice Loss Clara Deser, Bob Tomas, Dave Lawrence, Mike Alexander (J. Climate, Jan 2010)



#### Climate Response to Future Arctic Sea Ice Loss

Clara Deser, Bob Tomas, Dave Lawrence, Mike Alexander (J. Climate, Jan 2010)



#### **CCSM3** Sea Ice Concentration



### Arctic Surface Energy Flux Response





### Air Temperature Response: Vertical Structure



December





#### Sea Level Pressure Response



Contour interval = 1 hPa (blue < 0; red > 0)

# Terrestrial Air Temperature Response: CAM3 Sea Ice vs. Snow Experiments

# Terrestrial Air Temperature Response: CAM3 Sea Ice vs. Snow Experiments





## Thank You

### Precipitation and Snow Depth Responses