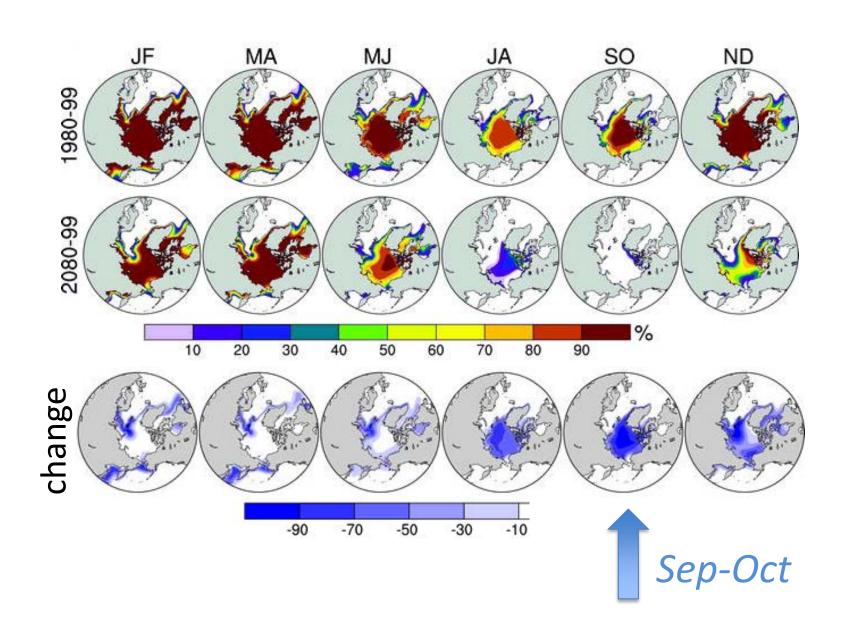

Climate Response to Future Arctic Sea Ice Loss Clara Deser, Bob Tomas, Dave Lawrence, Mike Alexander (J. Climate, Jan 2010)



#### Climate Response to Future Arctic Sea Ice Loss

Clara Deser, Bob Tomas, Dave Lawrence, Mike Alexander (J. Climate, Jan 2010)



#### **CCSM3** Sea Ice Concentration



### Arctic Surface Energy Flux Response





### Air Temperature Response: Vertical Structure



December





#### Sea Level Pressure Response



Contour interval = 1 hPa (blue < 0; red > 0)

# Terrestrial Air Temperature Response: CAM3 Sea Ice vs. Snow Experiments

# Terrestrial Air Temperature Response: CAM3 Sea Ice vs. Snow Experiments





## Thank You

### Precipitation and Snow Depth Responses