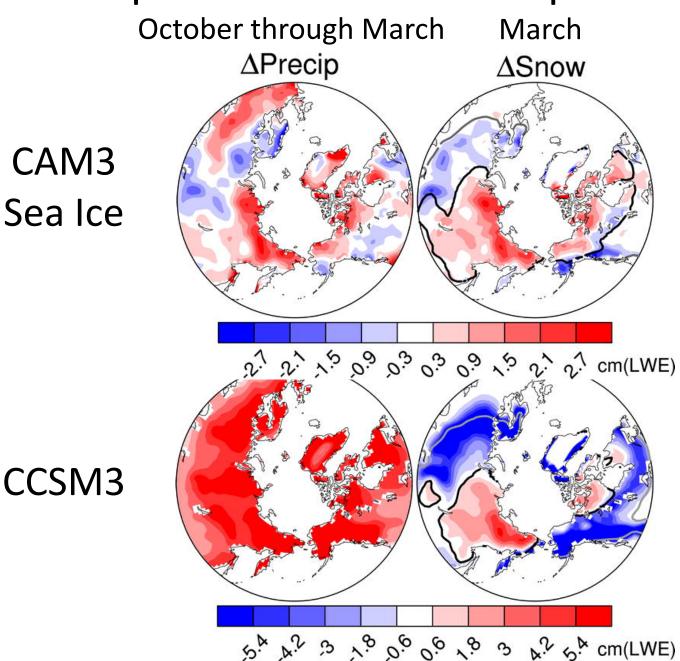

Climate Response to Future Arctic Sea Ice Loss Clara Deser, Bob Tomas, Dave Lawrence, Mike Alexander (J. Climate, Jan 2010)



#### Climate Response to Future Arctic Sea Ice Loss

Clara Deser, Bob Tomas, Dave Lawrence, Mike Alexander (J. Climate, Jan 2010)



#### **CCSM3** Sea Ice Concentration



### Arctic Surface Energy Flux Response





### Air Temperature Response: Vertical Structure



December





#### Sea Level Pressure Response



Contour interval = 1 hPa (blue < 0; red > 0)

# Terrestrial Air Temperature Response: CAM3 Sea Ice vs. Snow Experiments

# Terrestrial Air Temperature Response: CAM3 Sea Ice vs. Snow Experiments





## Thank You

### Precipitation and Snow Depth Responses