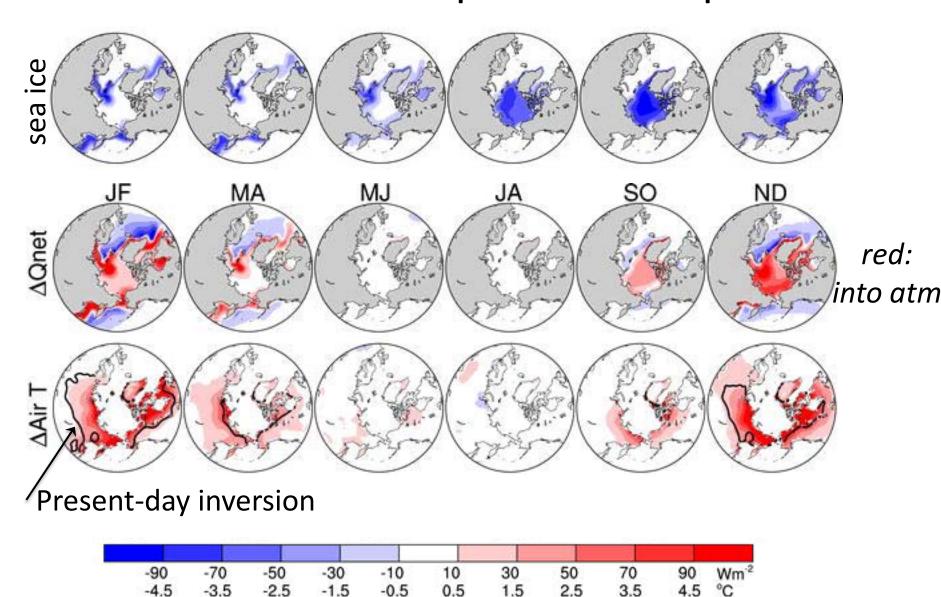

Climate Response to Future Arctic Sea Ice Loss Clara Deser, Bob Tomas, Dave Lawrence, Mike Alexander (J. Climate, Jan 2010)



#### Climate Response to Future Arctic Sea Ice Loss

Clara Deser, Bob Tomas, Dave Lawrence, Mike Alexander (J. Climate, Jan 2010)



#### **CCSM3** Sea Ice Concentration



### Arctic Surface Energy Flux Response





### Air Temperature Response: Vertical Structure



December





#### Sea Level Pressure Response



Contour interval = 1 hPa (blue < 0; red > 0)

# Terrestrial Air Temperature Response: CAM3 Sea Ice vs. Snow Experiments

# Terrestrial Air Temperature Response: CAM3 Sea Ice vs. Snow Experiments





## Thank You

### Precipitation and Snow Depth Responses