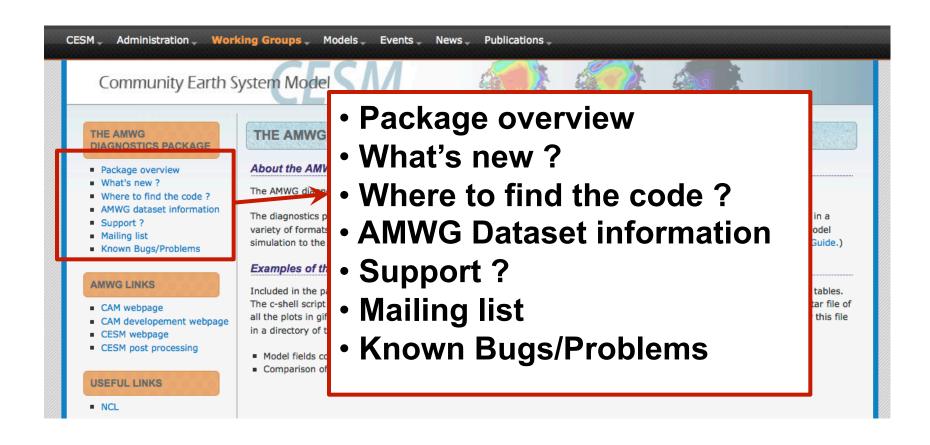

# **AMWG** diagnostic package webpage

It is not new but it is regularly updated.

http://www.cgd.ucar.edu/amp/amwg/diagnostics

# AMWG diagnostic package webpage

It is not new but it is regularly updated.

http://www.cgd.ucar.edu/amp/amwg/diagnostics