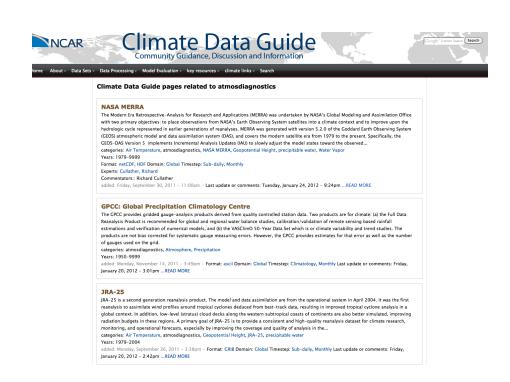

#### **Dataset information is on Climate Data Guide**

 Provides information on the strengths and limitations of observational datasets and their applicability to model evaluations (including expert guidance, commentary, and questions)

http://climatedataguide.ucar.edu

Page on the AMWG datasets