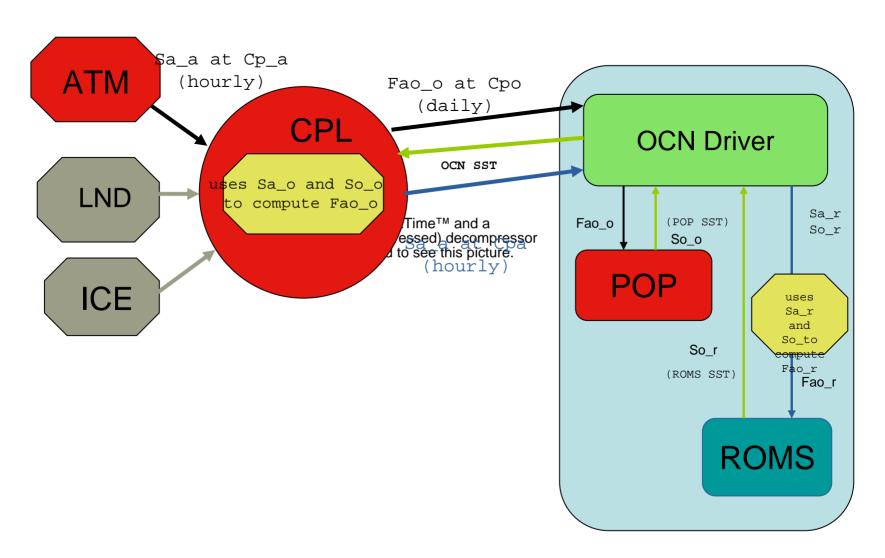

QuickTime™ and a TIFF (Uncompressed) decompressor are needed to see this picture.

QuickTime™ and a TIFF (Uncompressed) decompressor are needed to see this picture.

QuickTime™ and a TIFF (Uncompressed) decompressor are needed to see this picture.

## Need to downscale atmosphere as well!



9+27 km forcing COAMPS

~ 200 km forcing (CORE)

## New Data Flow: ATM->CPL->OCN



## Need to downscale Atmosphere as well!

QuickTime™ and a TIFF (Uncompressed) decompressor are needed to see this picture.

QuickTime™ and a TIFF (Uncompressed) decompressor are needed to see this picture.

9+ \* \* 27 km forcing (COAMPS)

~200 km forcing (CORE)