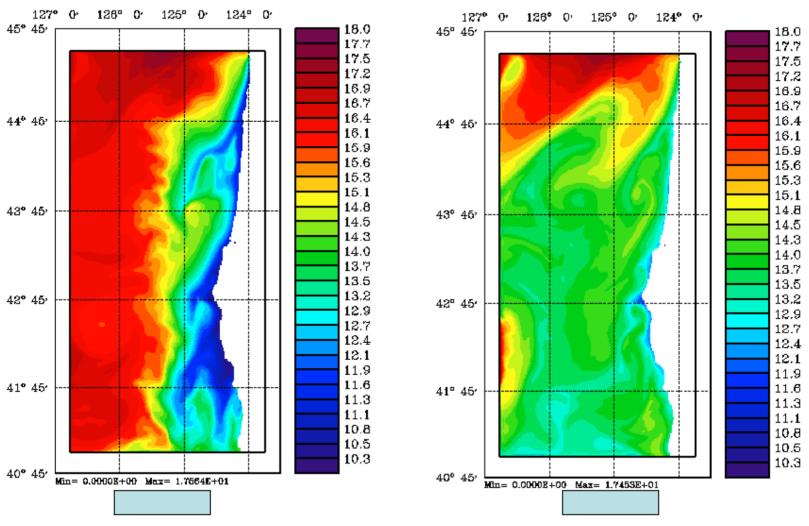

## Need to downscale atmosphere as well!

9+27 km forcing COAMPS

~ 200 km forcing (CORE)

9+ \* \* 27 km forcing (COAMPS)

~200 km forcing (CORE)