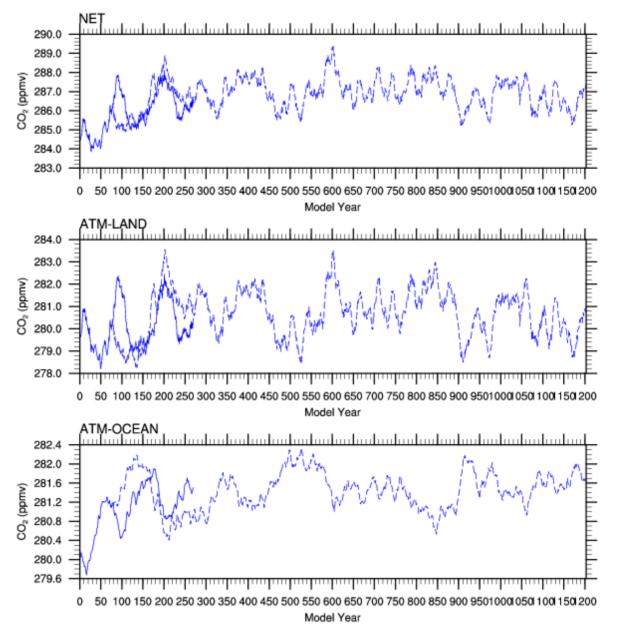

#### b30.061I, b30.061m Annual Global CO<sub>2</sub> Concentration [Feb 23 2007]

BGC Working Group Meeting Jun 2007