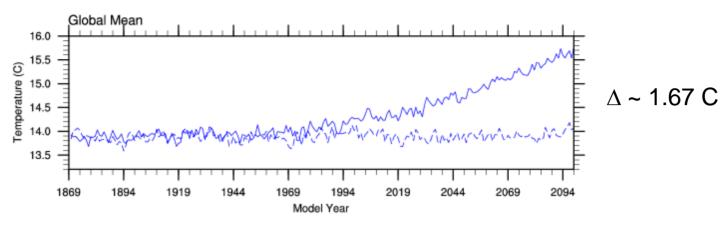

### Surface Temperature Response

b30.061n, b30.061o Annual Surface Temperature [Feb 25 2007]

C4b.24b, C4b.25b Annual Surface Temperature [Feb 25 2007]

BGC Working Group Meeting Jun 2007