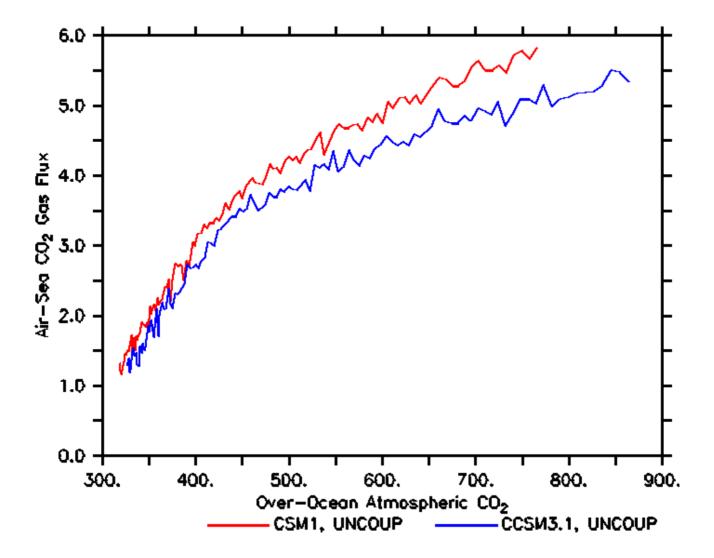

#### Over-Ocean Atmospheric CO<sub>2</sub>

BGC Working Group Meeting Jun 2007

BGC Working Group Meeting Jun 2007

### Air-Sea Flux at 600ppm