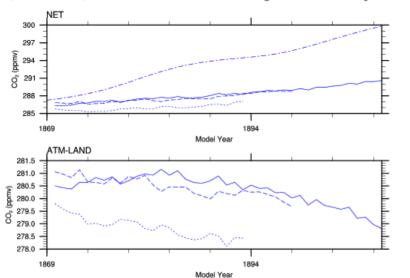

#### Over-Ocean Atmospheric CO<sub>2</sub>

BGC Working Group Meeting Jun 2007

BGC Working Group Meeting Jun 2007