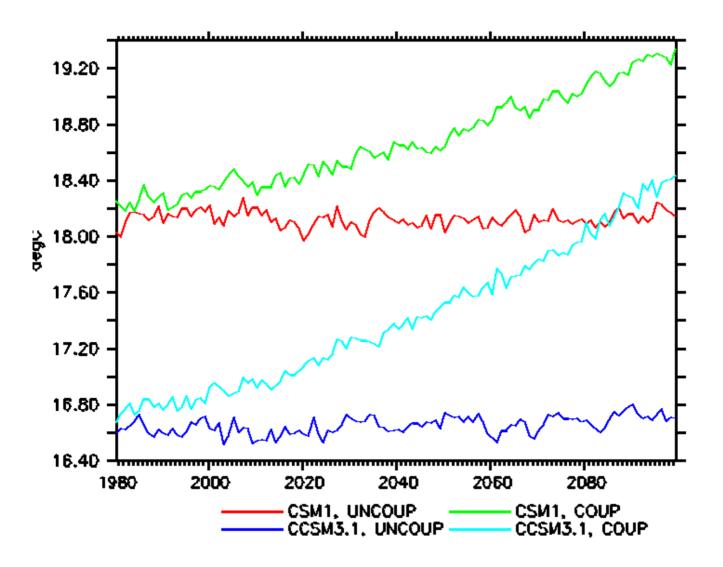

Annual Surface Temperature [Feb 25 2007]



BGC Working Group Meeting Jun 2007

#### Global Carbon Response to FF

b30.061n, b30.061o Annual Global CO<sub>2</sub> Concentration [Feb 25 2007]



C4b.24b, C4b.25b Annual Global CO<sub>2</sub> Concentration [Feb 25 2007]



# Global Carbon Response FF+Land Use Change

b30.061s, b30.061t Annual Global CO<sub>2</sub> Concentration [May 30 2007]



BGC Working Group Meeting Jun 2007

## Prescribed CO<sub>2</sub> Transient



#### Ensembles for FF, rad coup

b30.061n, b30.061n2, b30.061n3 Annual Global CO2 Concentration [Jun 20 2007]





#### Over-Ocean Atmospheric CO<sub>2</sub>



BGC Working Group Meeting Jun 2007



BGC Working Group Meeting Jun 2007

### Air-Sea Flux at 600ppm



#### $\Delta pCO_2$ at 600ppm



#### Globally Averaged SST



BGC Working Group Meeting Jun 2007

#### SST at 600ppm



### Surface Alkalinity at 600ppm



#### Surface DIC/Alkalinity at 600ppm



## Things to fix/think about before next time

 Do we need to start transients before 1870 to avoid land use change transient?