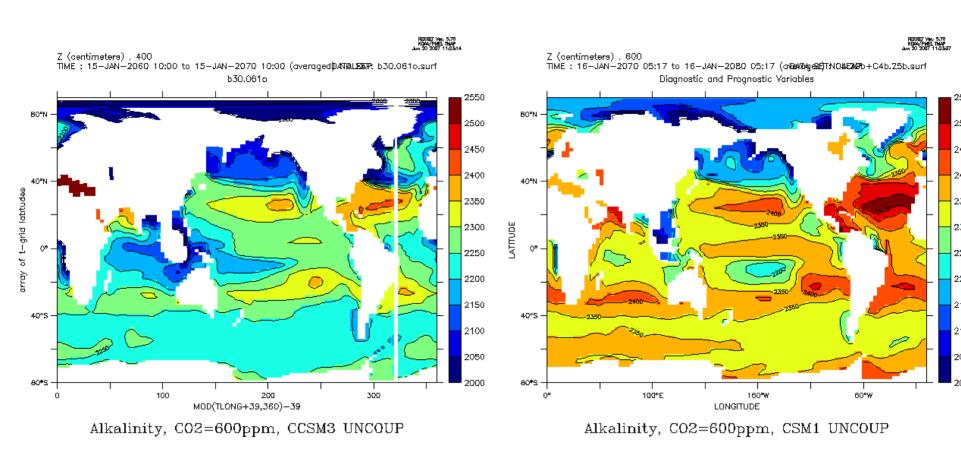

arbon Response to FF

b30.061n, b30.061o Annual Global CO<sub>2</sub> Concentration [Feb 25 2007]



C4b.24b, C4b.25b Annual Global CO<sub>2</sub> Concentration [Feb 25 2007]



# Global Carbon Response FF+Land Use Change

b30.061s, b30.061t Annual Global CO<sub>2</sub> Concentration [May 30 2007]



BGC Working Group Meeting Jun 2007

## Prescribed CO<sub>2</sub> Transient



#### Ensembles for FF, rad coup

b30.061n, b30.061n2, b30.061n3 Annual Global CO2 Concentration [Jun 20 2007]





#### Over-Ocean Atmospheric CO<sub>2</sub>



BGC Working Group Meeting Jun 2007



BGC Working Group Meeting Jun 2007

### Air-Sea Flux at 600ppm



#### $\Delta pCO_2$ at 600ppm



#### Globally Averaged SST



BGC Working Group Meeting Jun 2007

#### SST at 600ppm



### Surface Alkalinity at 600ppm



#### Surface DIC/Alkalinity at 600ppm



## Things to fix/think about before next time

 Do we need to start transients before 1870 to avoid land use change transient?