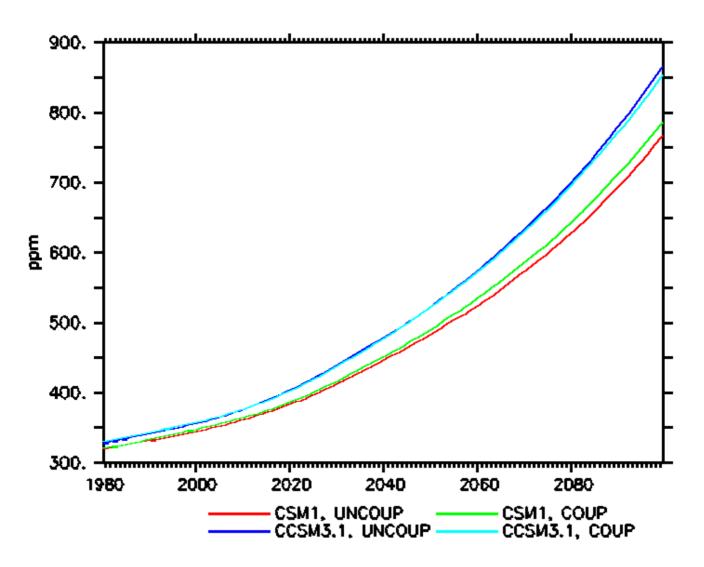

#### Global Carbon Response to FF

b30.061n, b30.061o Annual Global CO<sub>2</sub> Concentration [Feb 25 2007]

C4b.24b, C4b.25b Annual Global CO<sub>2</sub> Concentration [Feb 25 2007]