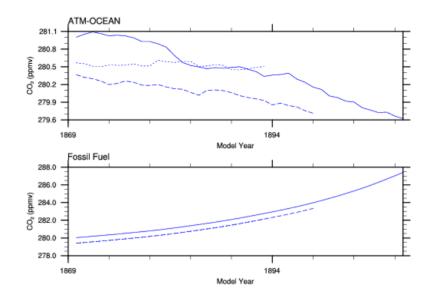

61m Annual Global CO<sub>2</sub> Concentration [Feb 23 2007]



BGC Working Group Meeting Jun 2007

### Surface Temperature Response

b30.061n, b30.061o Annual Surface Temperature [Feb 25 2007]



C4b.24b, C4b.25b Annual Surface Temperature [Feb 25 2007]



BGC Working Group Meeting Jun 2007

#### Global Carbon Response to FF

b30.061n, b30.061o Annual Global CO<sub>2</sub> Concentration [Feb 25 2007]



C4b.24b, C4b.25b Annual Global CO<sub>2</sub> Concentration [Feb 25 2007]



# Global Carbon Response FF+Land Use Change

b30.061s, b30.061t Annual Global CO<sub>2</sub> Concentration [May 30 2007]



BGC Working Group Meeting Jun 2007

## Prescribed CO<sub>2</sub> Transient



#### Ensembles for FF, rad coup

b30.061n, b30.061n2, b30.061n3 Annual Global CO2 Concentration [Jun 20 2007]





#### Over-Ocean Atmospheric CO<sub>2</sub>



BGC Working Group Meeting Jun 2007



BGC Working Group Meeting Jun 2007

### Air-Sea Flux at 600ppm



#### $\Delta pCO_2$ at 600ppm



#### Globally Averaged SST



BGC Working Group Meeting Jun 2007

#### SST at 600ppm



### Surface Alkalinity at 600ppm



#### Surface DIC/Alkalinity at 600ppm



## Things to fix/think about before next time

 Do we need to start transients before 1870 to avoid land use change transient?