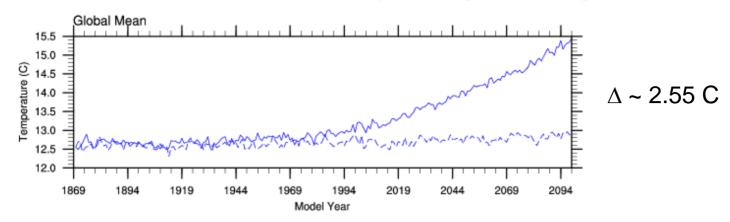

### Surface Temperature Response

b30.061n, b30.061o Annual Surface Temperature [Feb 25 2007]

C4b.24b, C4b.25b Annual Surface Temperature [Feb 25 2007]

BGC Working Group Meeting Jun 2007