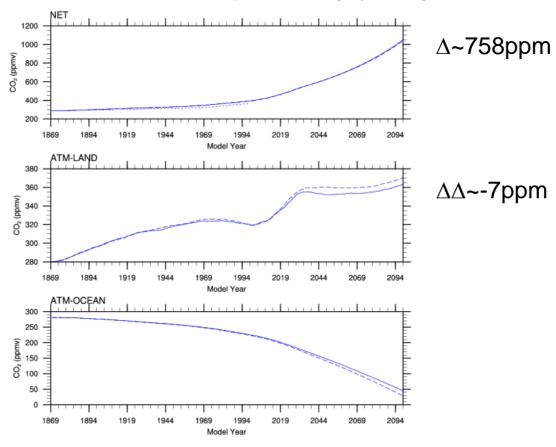

# Global Carbon Response FF+Land Use Change

b30.061s, b30.061t Annual Global CO<sub>2</sub> Concentration [May 30 2007]

BGC Working Group Meeting Jun 2007