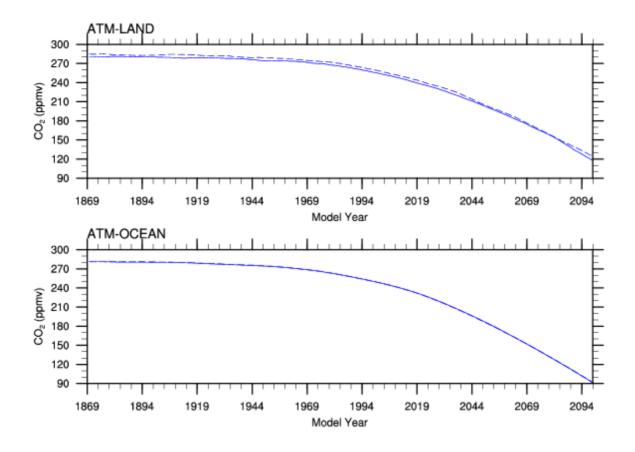

progress)
- N-dep into ocean (perturbation)
- Prognostic/Time-varying dust/Fe dep into ocean

#### b30.061I, b30.061m Annual Global CO<sub>2</sub> Concentration [Feb 23 2007]



BGC Working Group Meeting Jun 2007

### Surface Temperature Response

b30.061n, b30.061o Annual Surface Temperature [Feb 25 2007]



C4b.24b, C4b.25b Annual Surface Temperature [Feb 25 2007]



BGC Working Group Meeting Jun 2007

#### Global Carbon Response to FF

b30.061n, b30.061o Annual Global CO<sub>2</sub> Concentration [Feb 25 2007]



C4b.24b, C4b.25b Annual Global CO<sub>2</sub> Concentration [Feb 25 2007]



# Global Carbon Response FF+Land Use Change

b30.061s, b30.061t Annual Global CO<sub>2</sub> Concentration [May 30 2007]



BGC Working Group Meeting Jun 2007

## Prescribed CO<sub>2</sub> Transient



#### Ensembles for FF, rad coup

b30.061n, b30.061n2, b30.061n3 Annual Global CO2 Concentration [Jun 20 2007]





#### Over-Ocean Atmospheric CO<sub>2</sub>



BGC Working Group Meeting Jun 2007



BGC Working Group Meeting Jun 2007

### Air-Sea Flux at 600ppm



#### $\Delta pCO_2$ at 600ppm



#### Globally Averaged SST



BGC Working Group Meeting Jun 2007

#### SST at 600ppm



### Surface Alkalinity at 600ppm



#### Surface DIC/Alkalinity at 600ppm



## Things to fix/think about before next time

 Do we need to start transients before 1870 to avoid land use change transient?