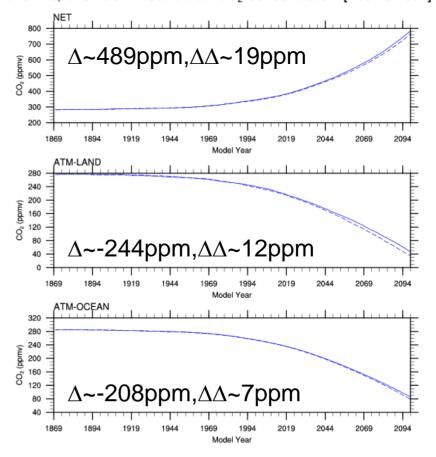

#### b30.061I, b30.061m Annual Global CO<sub>2</sub> Concentration [Feb 23 2007]

BGC Working Group Meeting Jun 2007