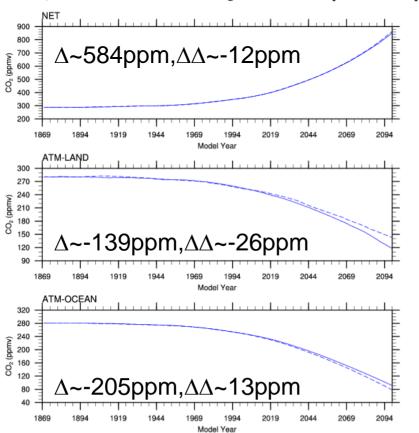

#### Global Carbon Response to FF

b30.061n, b30.061o Annual Global CO<sub>2</sub> Concentration [Feb 25 2007]

C4b.24b, C4b.25b Annual Global CO<sub>2</sub> Concentration [Feb 25 2007]